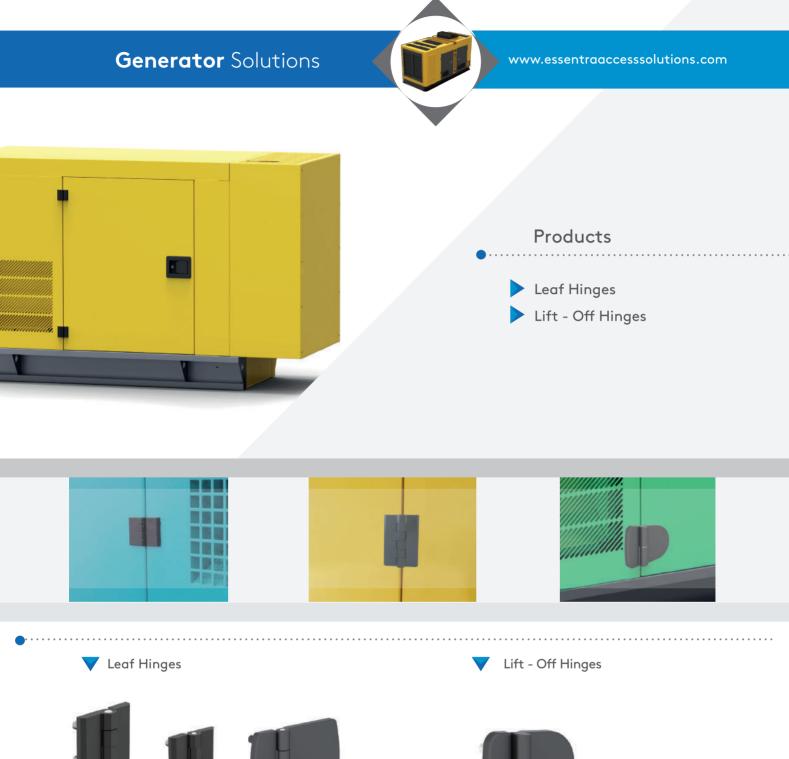

#### Products

We have a very wide variety of hinges suitable for the generator industry where aesthetics are as important as performance. Generators are often used in outdoor conditions, as a result corrosion protection and security performance of hinges must be considered.

•

Leaf Hinges (Stainless Steel)