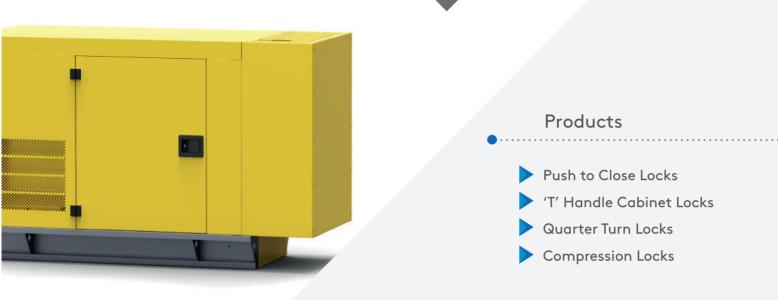

#### Products

We specialise in design and production of locks and latches for the Generator Industry. Since the generators are largely used in outdoor conditions, noise and vibration isolation have become more and more important. Another essential requirement is the sealing performance of the generator door in outdoor conditions. We have many types of heavy duty paddle locks and compression latches to meet these requirements. These locks and latches also have improved security and corrosion performances made from plastic, steel or stainless steel materials.