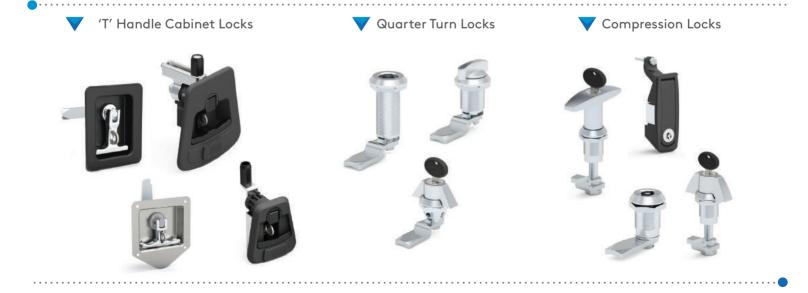

#### Products

We specialise in design and production of locks and latches for the Generator Industry. Since the generators are largely used in outdoor conditions, noise and vibration isolation have become more and more important. Another essential requirement is the sealing performance of the generator door in outdoor conditions. We have many types of heavy duty paddle locks and compression latches to meet these requirements. These locks and latches also have improved security and corrosion performances made from plastic, steel or stainless steel materials.