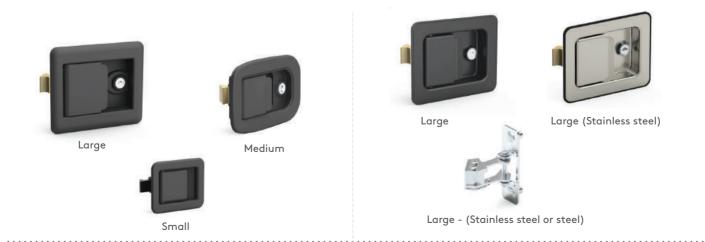

#### Push to Close Locks

www.essentraaccesssolutions.com

#### Products

We specialise in design and production of locks and latches for the Generator Industry. Since the generators are largely used in outdoor conditions, noise and vibration isolation have become more and more important. Another essential requirement is the sealing performance of the generator door in outdoor conditions. We have many types of heavy duty paddle locks and compression latches to meet these requirements. These locks and latches also have improved security and corrosion performances made from plastic, steel or stainless steel materials.