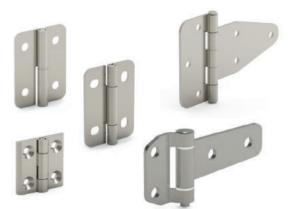

#### Products

We have a very wide variety of hinges suitable for the generator industry where aesthetics are as important as performance. Generators are often used in outdoor conditions, as a result corrosion protection and security performance of hinges must be considered.

•

Leaf Hinges (Stainless Steel)