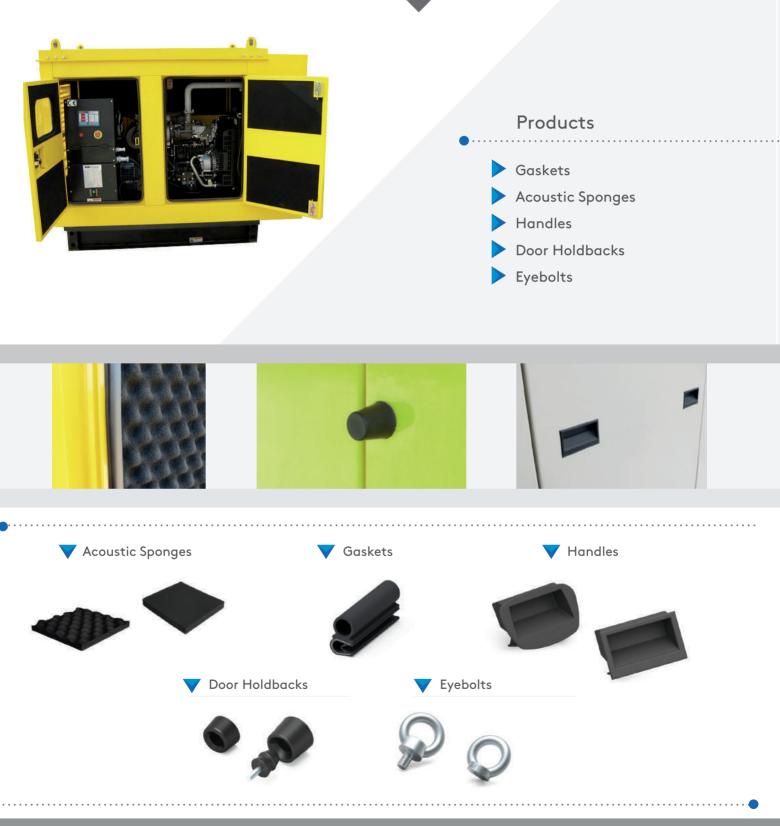

#### Products

We specialise in design and production of locks and latches for the Generator Industry. Since the generators are largely used in outdoor conditions, noise and vibration isolation have become more and more important. Another essential requirement is the sealing performance of the generator door in outdoor conditions. We have many types of heavy duty paddle locks and compression latches to meet these requirements. These locks and latches also have improved security and corrosion performances made from plastic, steel or stainless steel materials.