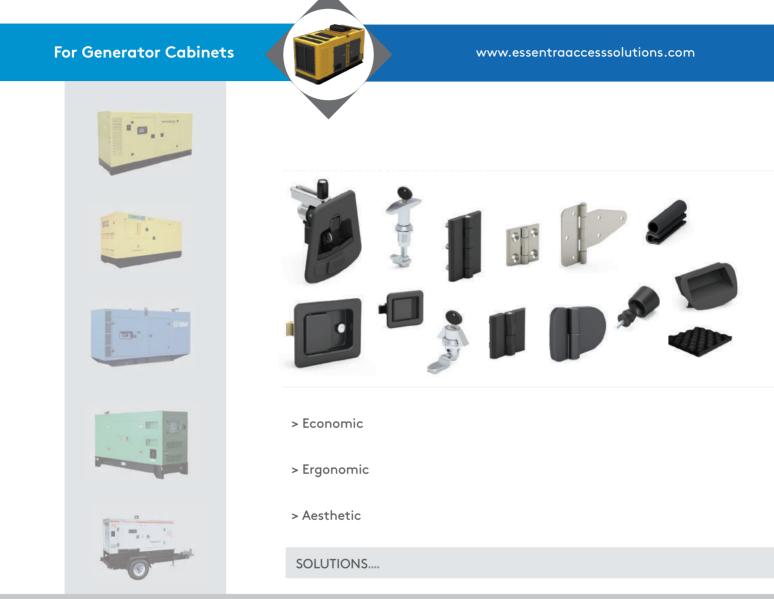

#### Products

We specialise in design and production of locks and latches for the Generator Industry. Since the generators are largely used in outdoor conditions, noise and vibration isolation have become more and more important. Another essential requirement is the sealing performance of the generator door in outdoor conditions. We have many types of heavy duty paddle locks and compression latches to meet these requirements. These locks and latches also have improved security and corrosion performances made from plastic, steel or stainless steel materials.