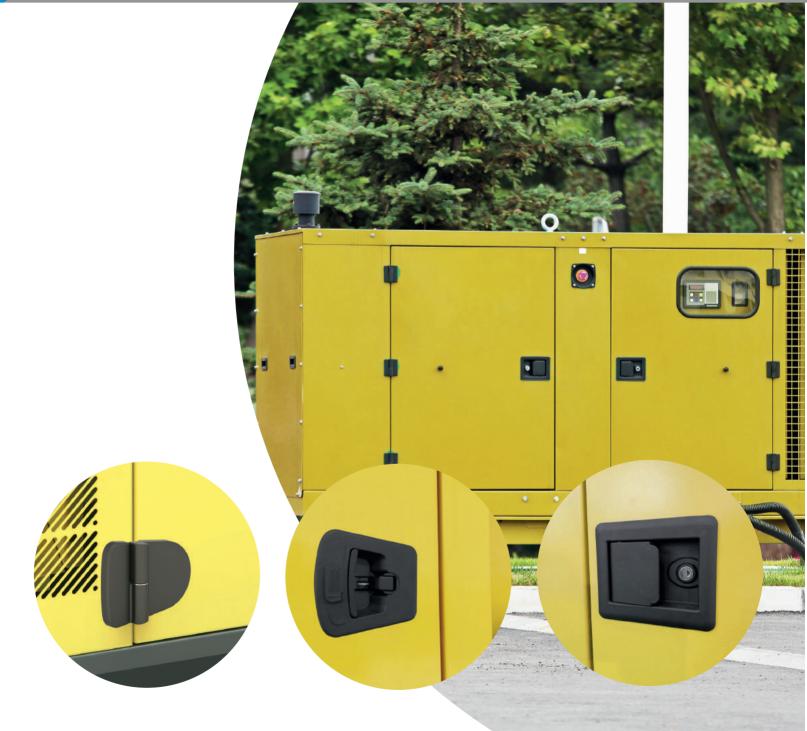

#### Products

We specialise in design and production of locks and latches for the Generator Industry. Since the generators are largely used in outdoor conditions, noise and vibration isolation have become more and more important. Another essential requirement is the sealing performance of the generator door in outdoor conditions. We have many types of heavy duty paddle locks and compression latches to meet these requirements. These locks and latches also have improved security and corrosion performances made from plastic, steel or stainless steel materials.